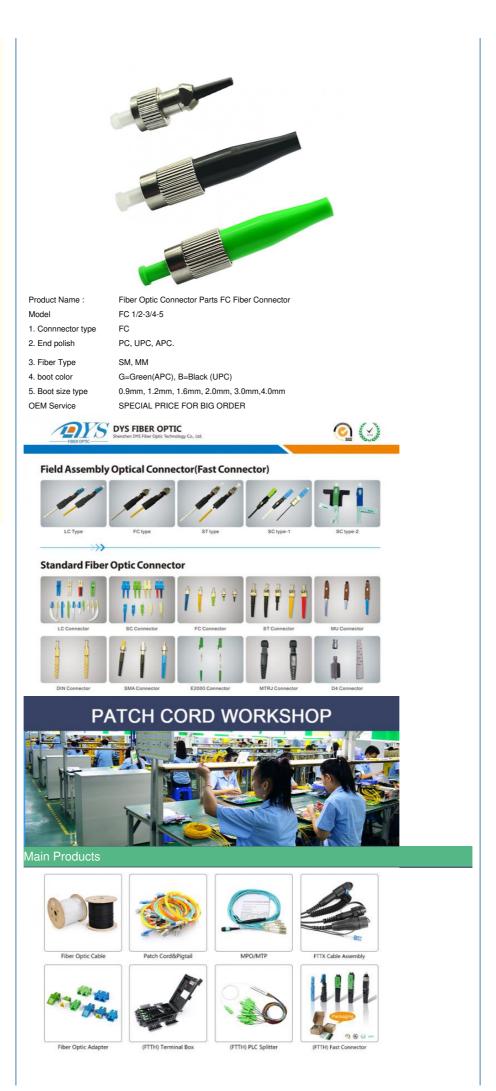

# FC Fiber Optic Connector Parts FC Fiber Connector

# **Our Product Introduction**

for more products please visit us on polyknitfabric.com

| Basic Information                                                                                                                                                                                              |                                                                                                                                                      |
|----------------------------------------------------------------------------------------------------------------------------------------------------------------------------------------------------------------|------------------------------------------------------------------------------------------------------------------------------------------------------|
| <ul> <li>Place of Origin:</li> <li>Brand Name:</li> <li>Certification:</li> <li>Model Number:</li> <li>Minimum Order Quantity:</li> <li>Price:</li> <li>Packaging Details:</li> <li>Supply Ability:</li> </ul> | Guangdong, China<br>DYS/OEM<br>RoHS, ce<br>FC<br>100 pieces<br>\$0.10 - \$0.30/pieces<br>PE bag or Blister in Carton.<br>400000 Piece/Pieces per Day |
| • • • • • • • • • • • • • • • • • • • •                                                                                                                                                                        | ·····                                                                                                                                                |

# **Product Specification**

| Гуре:              | Fiber Adapter & Connectors                             |
|--------------------|--------------------------------------------------------|
| Use:               | FTTH                                                   |
| Connector Type:    | FC                                                     |
| Advantage Feature: | Utility Patent, Save About 30% Assemble<br>Time/labour |
| Boot O.D.:         | 0.9, 2.0, 3.0mm, 4.0mm                                 |
| Certifaction:      | RoHS,CE,FCC,ISO9001                                    |
| Fiber Count:       | Simplex                                                |
| Application:       | To Make Patch Cord                                     |
| Standards:         | IEC, Telcordia-GR-326-Core                             |
| OEM Service:       | Welcome,SPECIAL PRICE FOR BIG<br>ORDER                 |
| Price For:         | Semi-assembled Connector Parts                         |
| No. Of Fiber:      | 1.                                                     |
| Port:              | Shenzhen                                               |