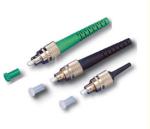

# FC Fiber Optic Connector Parts FC Fiber Connector

### FC Fiber Optic Connector Parts FC Fiber Connector

FC connector is best used in single mode applications and known for exceptionally accurate positioning, the FC or fixed connection connector is designed for use in unstable environments because of their threaded barrel housing which provides a secure connection. Both FC pre-assembled connector and connector kit (unassemled) are vailable.