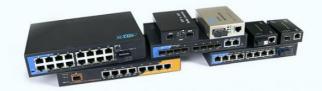

## FIBER OPTIC MEDIA CONVERTER

SC, LC AND ST FIBER CONNECTOR OPTIONS

DYS has over 100 models of Managed and Unmanaged Media Converters to extend copper to fiber, multimode to multimode and multimode to single mode fiber. To choose the best Media Converter for your project, please choose whether you require a Copper to Fiber Converter or a Fiber to Fiber Converter.

Low Power Dissipation

RoHS-6 Compliant

Built-in Digital Diagnostic Functions Optional

metal enclosure for lower EMI

Duplex LC or Single LC Connector

MINI 10/100/1000M SC Media Converter

10/100M 8 Fiber Port 2 RJ45 Media Converter 10/100/1000M 1 Fiber Port 8 RJ45 Media