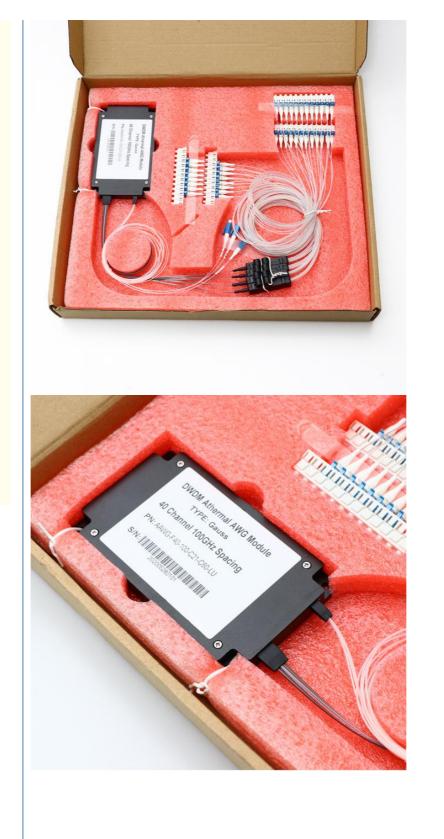

## Flat top/Gaussian Filter 40 Channel AAWG Module 40 CH 100GHz Athermal AWG Module

DYS rack-mounted 40-channel DWDM multiplexer (Mux) and Demultiplexer (DeMux) chassis provide excellent solution for infrastructure savings by aggregating 40 different wavelengths onto a single fiber. These 1U products are protocol transparent. All 40 channels are in the C-band with spacing of 100 GHz between channels using high quality AWG Gaussian technology. APPLICATION FEATURES