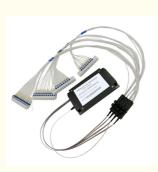

## Flat top/Gaussian Filter 40 Channel AAWG Module 40 CH 100GHz Athermal AWG Module

DYS rack-mounted 40-channel DWDM multiplexer (Mux) and Demultiplexer (DeMux) chassis provide excellent solution for infrastructure savings by aggregating 40 different wavelengths onto a single fiber. These 1U products are protocol transparent. All 40 channels are in the C-band with spacing of 100 GHz between channels using high quality AWG Gaussian technology. APPLICATION FEATURES