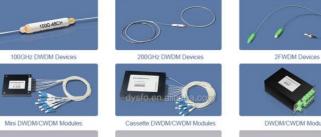

## Flat top/Gaussian Filter 40 Channel AAWG Module 40 CH 100GHz Athermal AWG Module

DYS rack-mounted 40-channel DWDM multiplexer (Mux) and Demultiplexer (DeMux) chassis provide excellent solution for infrastructure savings by aggregating 40 different wavelengths onto a single fiber. These 1U products are protocol transparent. All 40 channels are in the C-band with spacing of 100 GHz between channels using high quality AWG Gaussian technology. APPLICATION FEATURES

DWDM Metro and Long Haul Networks Fiber savings for Data Centers High isolation Low insertion loss Dual power supply Can be management by console and NMS Expoxy-free optical path Low total integrated crosstalk Excellent stability & reliability Excellent wavelength accuracy & stability Athermal design

# **Our Product Introduction**

for more products please visit us on polyknitfabric.com

| Non-Adjacent Channel Isolation    | ≥30dB                              |
|-----------------------------------|------------------------------------|
| Total Crosstalk                   | 22 dB                              |
| Return Loss                       | ≥40dB                              |
| Polarization Dependent Loss       | <0.5ps                             |
| Polarization Mode Dispersion      | <0.5ps                             |
| Maximum Load Optical Power        | 24dBm                              |
| Monitoring Range of Optical Power | -35dBm ~ +23dBm                    |
| Connector Form                    | LC/UPC                             |
| Operating Temperature             | -10~+65                            |
| Relative Humidity                 | 95%                                |
| Dimensions                        | 19-inch 1U rack (440 x 220 x 44mm) |
|                                   |                                    |
|                                   |                                    |