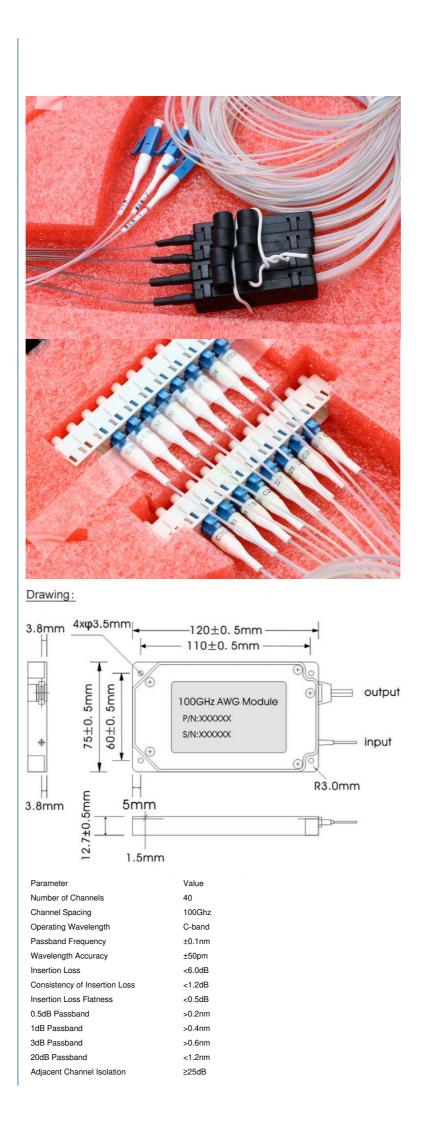

### **Product Specification**

| • Type:                                     | AAWG Module            |
|---------------------------------------------|------------------------|
| • Use:                                      | FTTX, FTTX             |
| Product Name:                               | Athermal AWG Module    |
|                                             |                        |
| <ul> <li>Channel Spacing:</li> </ul>        | 100Ghz                 |
| <ul> <li>Number Of Channels:</li> </ul>     | 40 CH                  |
| <ul> <li>Filter Shape:</li> </ul>           | Flat Top/Gaussian      |
| <ul> <li>Operating Temperature:</li> </ul>  | -5~75                  |
| <ul> <li>Input/Output Connector:</li> </ul> | FC, SC, LC Optional    |
| <ul> <li>Input/Output Length:</li> </ul>    | 0.5m, 1m Or Customized |
| <ul> <li>Pigtail Diameter:</li> </ul>       | 0.9mm                  |
| • Fiber Type:                               | 900um Loose Tube       |

# **Our Product Introduction**

for more products please visit us on polyknitfabric.com

| Non-Adjacent Channel Isolation    | ≥30dB                              |
|-----------------------------------|------------------------------------|
| Total Crosstalk                   | 22 dB                              |
| Return Loss                       | ≥40dB                              |
| Polarization Dependent Loss       | <0.5ps                             |
| Polarization Mode Dispersion      | <0.5ps                             |
| Maximum Load Optical Power        | 24dBm                              |
| Monitoring Range of Optical Power | -35dBm ~ +23dBm                    |
| Connector Form                    | LC/UPC                             |
| Operating Temperature             | -10~+65                            |
| Relative Humidity                 | 95%                                |
| Dimensions                        | 19-inch 1U rack (440 x 220 x 44mm) |
|                                   |                                    |
|                                   |                                    |