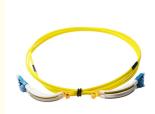

### 90 degree angle boot SC LC fiber optic patch cord

| ood in |
|--------|
|        |
|        |
|        |
|        |
|        |
|        |
|        |
|        |