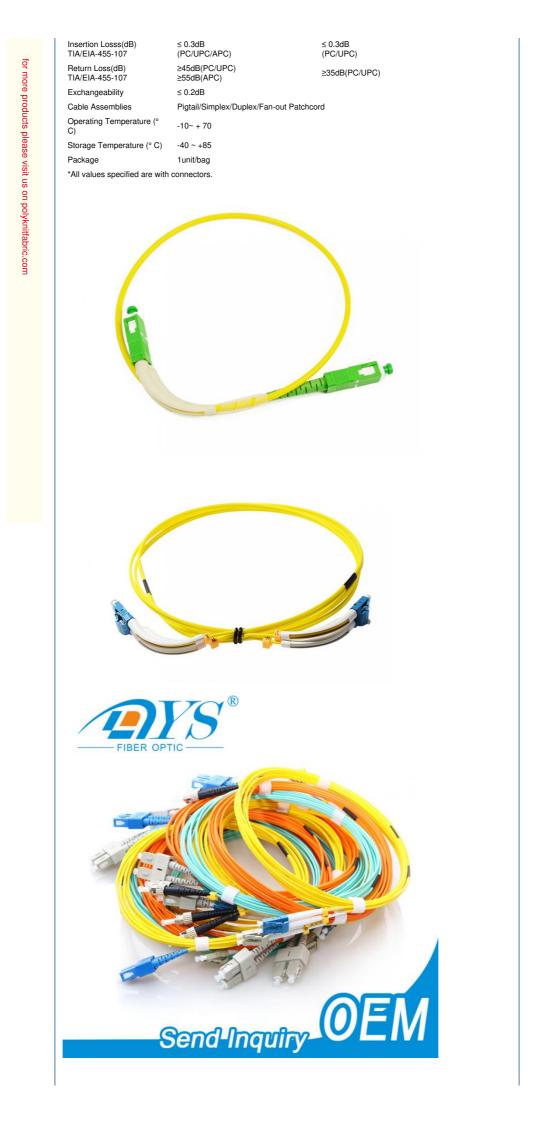

## **Product Specification**

| Fiber Optic Patch Cord         |
|--------------------------------|
| FTTH                           |
| 90 Degree Fiber Connector Boot |
| Fiber Optic Patch Cord         |
| G652D,G657A1,G657A2,G655       |
| Aqua, Yellow, Orange, Purple   |
| LSZH, PVC, OFNP                |
| SC,LC                          |
| SM MM                          |
| 0.9mm, 2mm Or 3mm              |
|                                |

- Cable Length: 1m Or Customized
- Fiber Connector Boot: 90 Degree,45 Degree
  - Shenzhen

### 90 degree angle boot SC LC fiber optic patch cord

| ood in |
|--------|
|        |
|        |
|        |
|        |
|        |
|        |
|        |
|        |