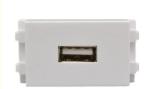

### **Product Specification**

• Type: US

Product Name: Directly Inserted
 Size: 23x36mm
 Color: White
 Material: PC
 Port: NINGBO

Highlight: transmission signal socket

# Specification

item value Туре USB Model Number LK-128 Place of Origin China Brand Name Lucktech Product Name Directly Inserted Size 23x36mm Color White Material PC