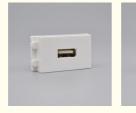

### **Product Specification**

• Type: US

Product Name: Directly Inserted
 Size: 23x36mm
 Color: White
 Material: PC
 Port: NINGBO

Highlight: transmission signal socket

# Specification

item value Туре USB Model Number LK-128 Place of Origin China Brand Name Lucktech Product Name Directly Inserted Size 23x36mm Color White Material PC