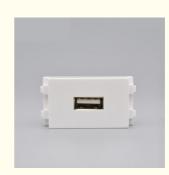

### **Product Specification**

• Type: US

Product Name: Directly Inserted
 Size: 23x36mm
 Color: White
 Material: PC
 Port: NINGBO

Highlight: transmission signal socket

# Specification

item value Туре USB Model Number LK-128 Place of Origin China Brand Name Lucktech Product Name Directly Inserted Size 23x36mm Color White Material PC