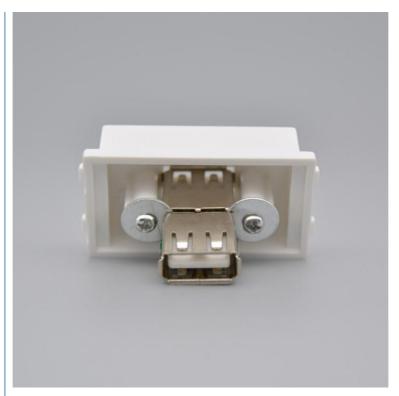

### **Product Specification**

• Type: US

Product Name: Directly Inserted
 Size: 23x36mm
 Color: White
 Material: PC
 Port: NINGBO

Highlight: transmission signal socket

# Specification

item value Туре USB Model Number LK-128 Place of Origin China Brand Name Lucktech Product Name Directly Inserted Size 23x36mm Color White Material PC