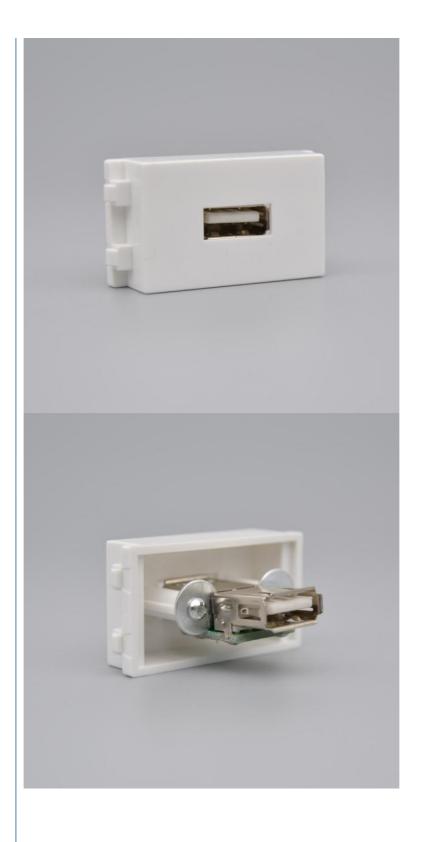

### **Product Specification**

• Type: US

Product Name: Directly Inserted
 Size: 23x36mm
 Color: White
 Material: PC
 Port: NINGBO

Highlight: transmission signal socket

# Specification

item value Туре USB Model Number LK-128 Place of Origin China Brand Name Lucktech Product Name Directly Inserted Size 23x36mm Color White Material PC