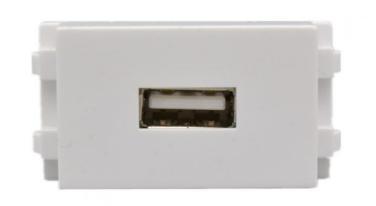

### **Product Specification**

• Type: US

Product Name: Directly Inserted
 Size: 23x36mm
 Color: White
 Material: PC
 Port: NINGBO

Highlight: transmission signal socket

# Specification

item value Туре USB Model Number LK-128 Place of Origin China Brand Name Lucktech Product Name Directly Inserted Size 23x36mm Color White Material PC