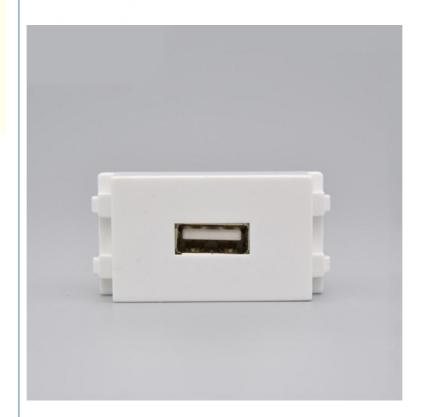

## **Product Specification**

• Type: • Product Name: Directly Inserted • Size: 23x36mm White Color: PC Material:

# Specification

item value Туре USB Model Number LK-128 Place of Origin China Brand Name Lucktech Product Name Directly Inserted Size 23x36mm Color White Material PC