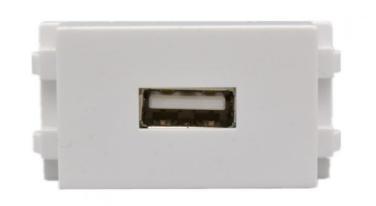

## **Product Specification**

• Type: • Product Name: Directly Inserted • Size: 23x36mm White Color: PC Material:

# Specification

item value Туре USB Model Number LK-128 Place of Origin China Brand Name Lucktech Product Name Directly Inserted Size 23x36mm Color White Material PC