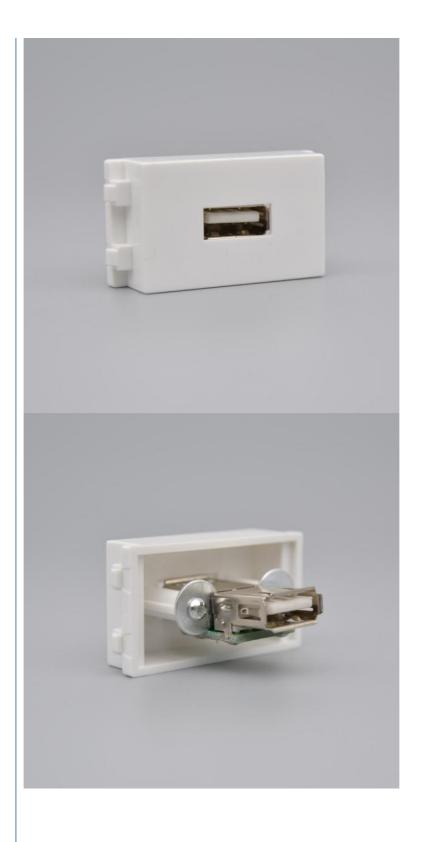

# USB extension cable panel socket USB data transmission signal socket

# Basic Information

• Place of Origin: • Brand Name: Lucktech LK-128 Model Number: • Minimum Order Quantity: 500 pieces • Price: \$0.50 - \$0.90/pieces

 Packaging Details: Packing of Directly Inserted is 1pc/bag. 50000 Piece/Pieces per Month Directly Supply Ability:

NINGBO



## **Product Specification**

• Type: • Product Name: Directly Inserted • Size: 23x36mm White Color: PC Material:



#### More Images

• Port:



### **Product Description**

**Product Description** 









# Specification

item value Туре USB Model Number LK-128 Place of Origin China Brand Name Lucktech Product Name Directly Inserted Size 23x36mm Color White Material PC

#### Certifications



### About Us





# Packaging & Delivery





















- If the quantity is not big or you need it urgently,we advise you to ship them by Express such as DHL,FEDEX,UPS,etc.
- If your quantity is large,we advise you to use Sea shipping or Air shipping. And the FOB sea port
  is any port in Ningbo.

## FAQ

- Q: Is Lucktech a manufacturer or trading company?
- A: Lucktech has its own invested factory, and also do some trading for the items we do not produce. We are competitive even for the trading items, as we have a strong sourcing team who concern about quality.
- Q: What's the normal lead t