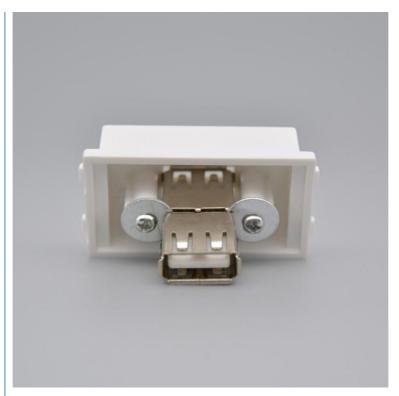

# USB extension cable panel socket USB data transmission signal socket

# Basic Information

• Place of Origin: • Brand Name: Lucktech LK-128 Model Number: • Minimum Order Quantity: 500 pieces • Price: \$0.50 - \$0.90/pieces

 Packaging Details: Packing of Directly Inserted is 1pc/bag. 50000 Piece/Pieces per Month Directly Supply Ability:

NINGBO



## **Product Specification**

• Type: • Product Name: Directly Inserted • Size: 23x36mm White Color: PC Material:



#### More Images

• Port:



### **Product Description**

**Product Description** 









# Specification

item value Туре USB Model Number LK-128 Place of Origin China Brand Name Lucktech Product Name Directly Inserted Size 23x36mm Color White Material PC

#### Certifications



### About Us





# Packaging & Delivery





















- If the quantity is not big or you need it urgently,we advise you to ship them by Express such as DHL,FEDEX,UPS,etc.
- If your quantity is large,we advise you to use Sea shipping or Air shipping. And the FOB sea port
  is any port in Ningbo.

## FAQ

- Q: Is Lucktech a manufacturer or trading company?
- A: Lucktech has its own invested factory, and also do some trading for the items we do not produce. We are competitive even for the trading items, as we have a strong sourcing team who concern about quality.
- Q: What's the normal lead tim