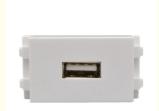

## **Product Specification**

• Type: • Product Name: Directly Inserted • Size: 23x36mm White Color: PC Material:

# Specification

item value Туре USB Model Number LK-128 Place of Origin China Brand Name Lucktech Product Name Directly Inserted Size 23x36mm Color White Material PC