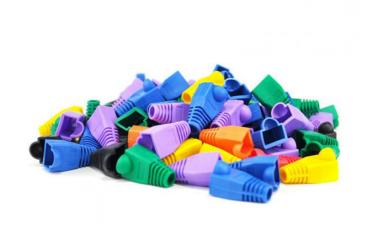

# Plastic CAT5E CAT6 Ethernet RJ45 Cable Connector Boots Plug Cover (100PCS)

## Product Specification

• Type: Cat 5e, Cat5e&CAT6

• Number Of Conductors: 8

Product Name: Rj45 Patch Cord Connector Boots
 Color: GREY/BLUE/WHITE//RED/BLUE/BLACK ...

Shield: UTP/FTPPort: NINGBO

Our Product Introduction

Product name Rj45 Patch Cord Connector Boots

Type Cat5e&CAT6

Color GREY/BLUE/WHITE//RED/BLUE/BLACK ...

Shield UTP/FTF

Certifications