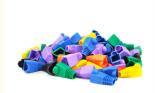

# Plastic CAT5E CAT6 Ethernet RJ45 Cable Connector Boots Plug Cover (100PCS)

## Product Specification

• Type: Cat 5e, Cat5e&CAT6

• Number Of Conductors: 8

Product Name: Rj45 Patch Cord Connector Boots
 Color: GREY/BLUE/WHITE//RED/BLUE/BLACK ...

Shield: UTP/FTPPort: NINGBO

Our Product Introduction

Product name Rj45 Patch Cord Connector Boots

Type Cat5e&CAT6

Color GREY/BLUE/WHITE//RED/BLUE/BLACK ...

Shield UTP/FTF

Certifications